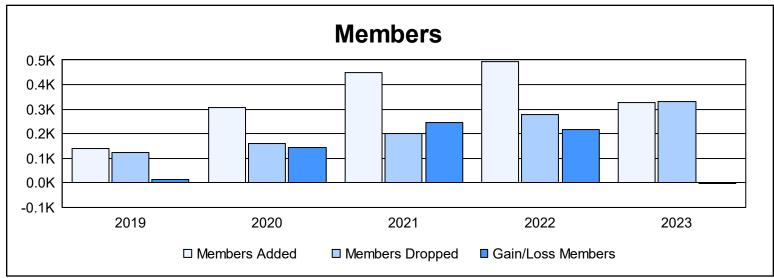

District 418 As of June 2023 Cumulative

| Year      | New<br>Clubs | Dropped<br>Clubs | Gain/<br>Loss<br>Clubs | New<br>Members | Charter<br>Members | Reinstate<br>Members | Transfer<br>Members | Total<br>Member<br>Added | Total<br>Members<br>Dropped | Gain/<br>Loss<br>Members |
|-----------|--------------|------------------|------------------------|----------------|--------------------|----------------------|---------------------|--------------------------|-----------------------------|--------------------------|
| 2018-2019 | 1            | 0                | 1                      | 68             | 63                 | 3                    | 4                   | 138                      | 125                         | 13                       |
| 2019-2020 | 7            | 0                | 7                      | 133            | 166                | 3                    | 3                   | 305                      | 161                         | 144                      |
| 2020-2021 | 10           | 0                | 10                     | 145            | 297                | 5                    | 0                   | 447                      | 202                         | 245                      |
| 2021-2022 | 7            | 1                | 6                      | 290            | 191                | 12                   | 0                   | 493                      | 278                         | 215                      |
| 2022-2023 | 4            | 1                | 3                      | 184            | 119                | 20                   | 4                   | 327                      | 331                         | -4                       |
| Average   | 6            | 0                | 5                      | 164            | 167                | 9                    | 2                   | 342                      | 219                         | 123                      |